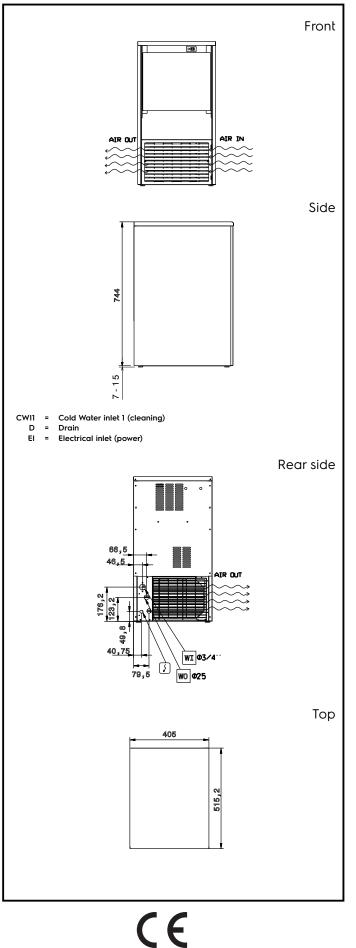

# Ice Makers Ice Cuber (22gr), 32kg/24h, 15kg bin, air-cooled

| Electric                                                                                                                              |                                                                         |
|---------------------------------------------------------------------------------------------------------------------------------------|-------------------------------------------------------------------------|
| Supply voltage:<br>Electrical power, max:                                                                                             | 220-240 V/1N ph/50 Hz<br>0.34 kW                                        |
| Capacity:                                                                                                                             |                                                                         |
| Bin capacity:                                                                                                                         | 15 kg                                                                   |
| Key Information:                                                                                                                      |                                                                         |
| External dimensions, Width:<br>External dimensions, Depth:<br>External dimensions, Height:<br>Net weight:<br>Output:<br>Kind of cube: | 405 mm<br>515 mm<br>757 mm<br>40 kg<br>ISO 9001 kg/day<br>Ice Cube 22 g |
| Sustainability                                                                                                                        |                                                                         |
| Refrigerant type:<br>Refrigerant weight:<br>Water consumption:                                                                        | R290<br>80 g<br>2.9 lt/hr                                               |